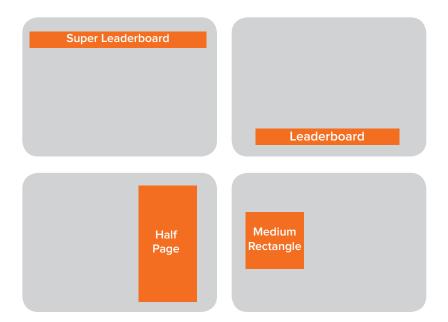

## Maricopacom Ad Unit Max Size **Dimensions** $970 \times 90^{2}$ Super Leaderboard 200kb $728 \times 90^{2}$ Leaderboard 200kb Half Page 200kb 300 x 600<sup>2</sup> Medium Rectangle 200kb 300 x 250<sup>2</sup> Mobile 320 x 50<sup>1</sup> 50kb 600 x 150<sup>1</sup> Email Newsletter Sponsorship (jpg)

<sup>1</sup>Size reduced proportionately in response user's device size

<sup>2</sup>Types: JPG, PNG, GIF, HTML5