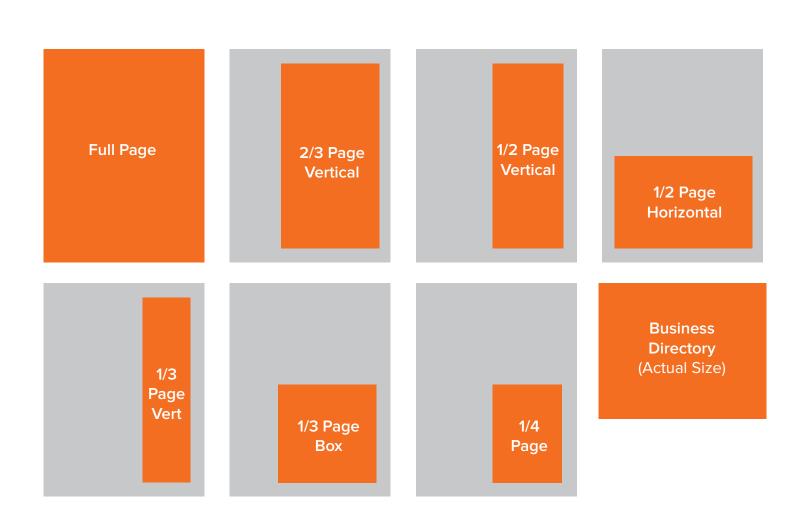

Color: Four-color, CMYK
Fonts and artwork: Must be included

| Dimensions          | Bleed          | Trim           | Live           |
|---------------------|----------------|----------------|----------------|
| Full Page           | 8.625 x 11.125 | 8.375 x 10.875 | 7.375 x 9.875  |
| 2/3 Page Vertical   |                |                | 5 x 10.125     |
| 1/2 Page Vertical   |                |                | 3.65 x 10.125  |
| 1/2 Page Horizontal |                |                | 7.5 x 5        |
| 1/3 Page Vertical   |                |                | 2.375 x 10.125 |
| 1/3 Page Box        |                |                | 5 x 5          |
| 1/4 Page            |                |                | 3.65 x 5       |
| Business Directory  |                |                | 1.75 x 1.4125  |