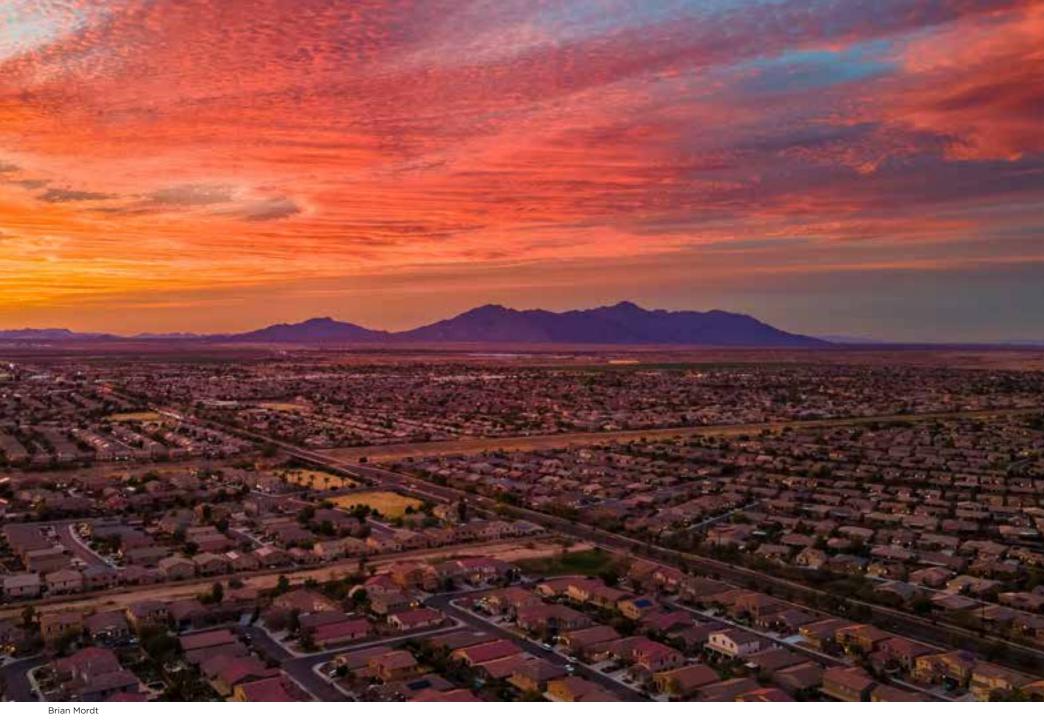

Maricopa was one of the fastest-growing cities in Arizona last year, adding more than 1,800 homes. The city's population is projected to surpass 90,000 by 2030. InMaricopa.com/Government