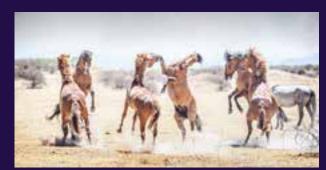

Motorists on State Route 347 are often treated to the sight of wild horses roaming the desert north of the city. This collage is of photos taken by photographer Victor Moreno. VictorMorenoPhotography.net