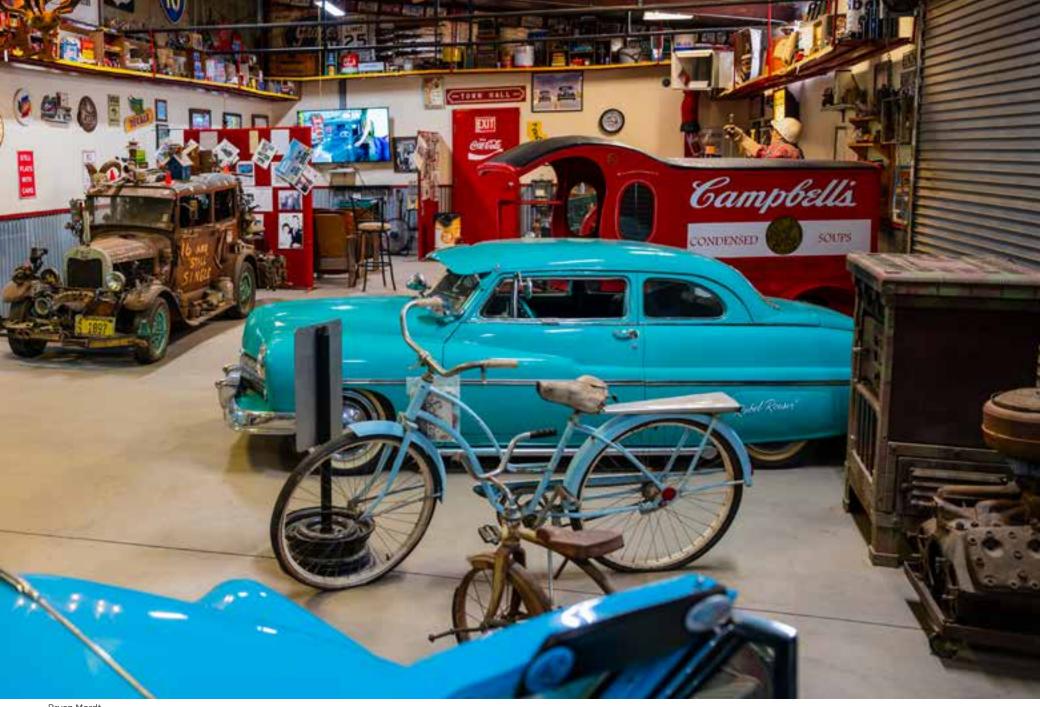

Bryan Mordt

Ernie Adams hosts visitors from around the world at his Dwarf Car Museum south of town. \*DwarfCarMuseum.com