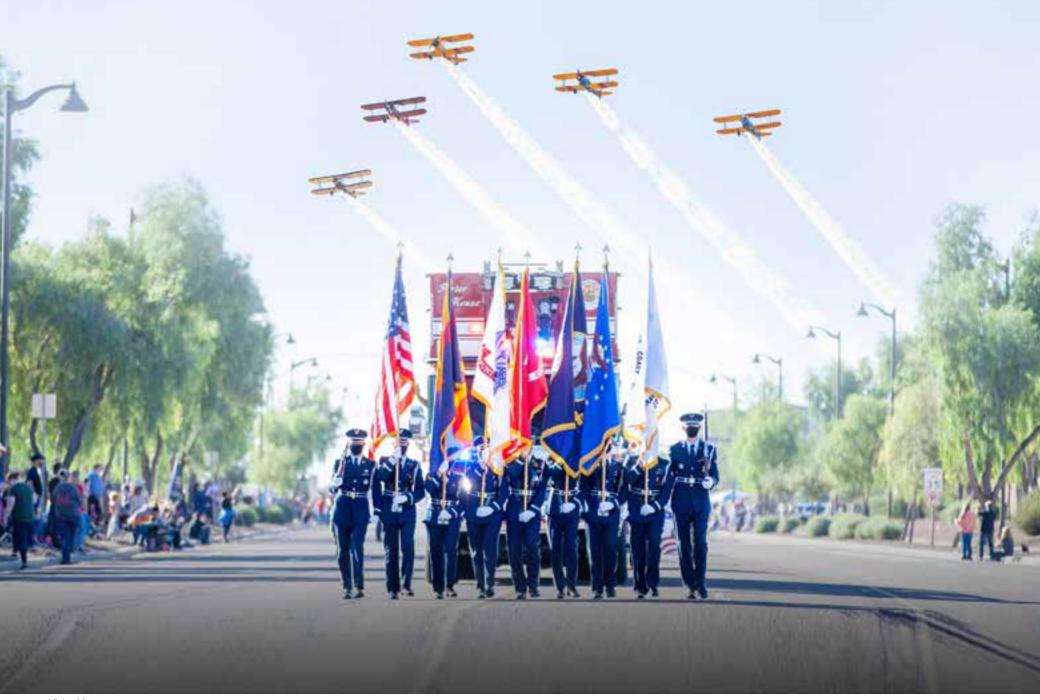

Luke Air Force Base Honor Guard march at last year's Maricopa Veterans Day Parade.

The Honor Guard consists of airmen from various career fields nominated by their leadership to represent Luke AFB and the Air Force in local ceremonies. Luke.af.mil