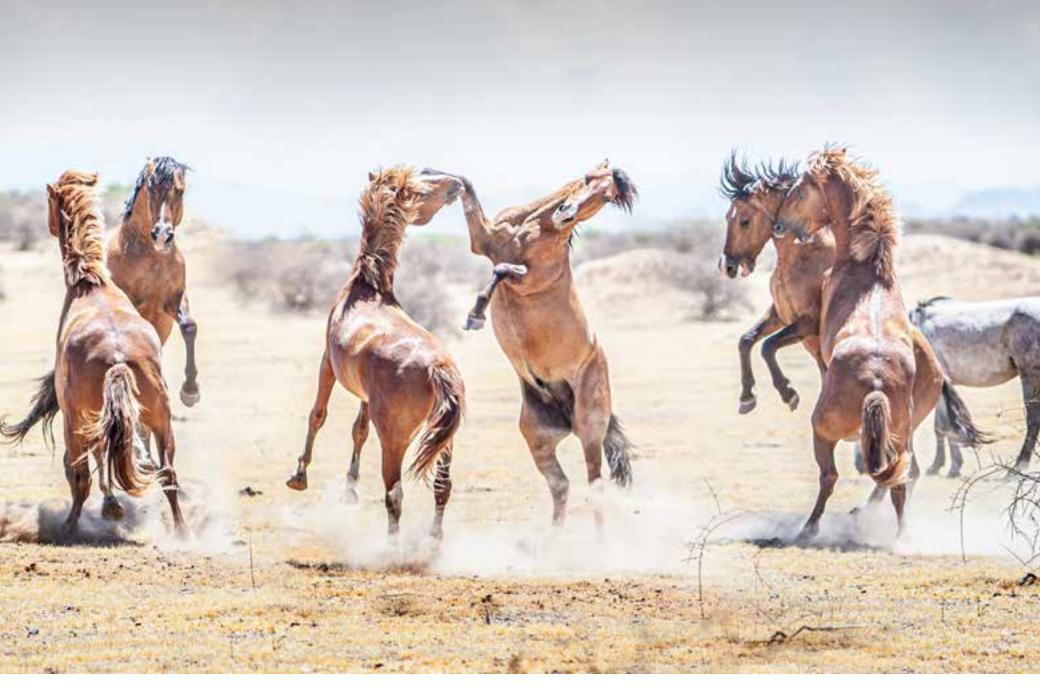

Motorists on State Route 347 are often treated to the sight of wild horses roaming the desert north of the city. This collage is of photos taken by photographer Victor Moreno. VictorMorenoPhotography.net